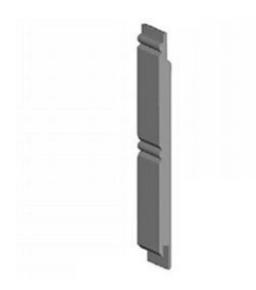

## DESCRIPTION

Vinyl PVC Beadboard Plank, 8 ft long covering 2.7 sq ft of area in white. This PVC profile is 1/4" thick and 4 1/4" wide, of which approximately 4" is exposed. The Beads are 2" on center. Our Stealth beadboard features an extended tongue to allow for an easier to reach surface for Blind Nailing thus speeding up the installation.

Can be installed with glue, finishing nails or brad nails. We offer an optional filler stick to fill in with the matching color. These PVC trims are paintable.

Order online at: <u>http://www.architecturaldepot.com/BB-VINYL-8-WC.html</u> Date Printed: 04/19/2024 - 2:53 pm