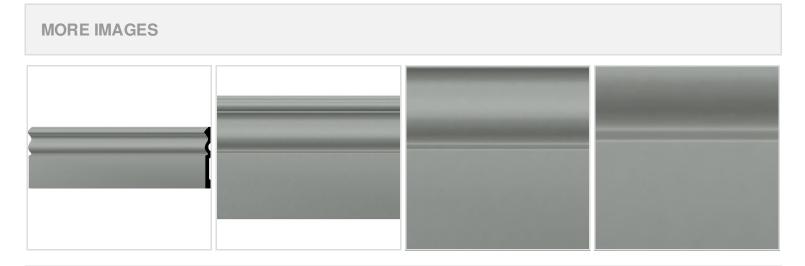

## 5 7/8"H x 5/8"P x 94 1/2"L Bradford Baseboard Moulding

- Can be cut, drilled, screwed, or nailed
- Similar density to that of pine
- Beautiful details and design
- Factory primed and ready for paint
- Can be painted or faux finished
- Lightweight for easy installation
- This product qualifies for our Lowest Price Guarantee
- Order now and get our 30 day Price Protection

## **DESCRIPTION**

Beautiful baseboard is a great way to separate and define each room. With each design modeled after traditional plaster type mouldings, our lightweight polyurethane mouldings give the same rich detail, yet at a fraction of the cost. Another benefit of polyurethane is it will not rot, crack, or warp. It comes to you factory primed and ready for your paint, faux finish, gel stain, marbleizing and more.