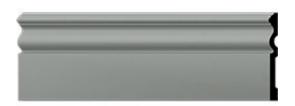

## 5 7/8"H x 5/8"P x 94 1/2"L Bradford Baseboard Moulding

- Can be cut, drilled, screwed, or nailed
- Similar density to that of pine
- Beautiful details and design
- Factory primed and ready for paint
- Can be painted or faux finished
- Lightweight for easy installation
- This product qualifies for our Lowest Price Guarantee
- Order now and get our 30 day Price Protection

## **DESCRIPTION**

Beautiful baseboard is a great way to separate and define each room. With each design modeled after traditional plaster type mouldings, our lightweight polyurethane mouldings give the same rich detail, yet at a fraction of the cost. Another benefit of polyurethane is it will not rot, crack, or warp. It comes to you factory primed and ready for your paint, faux finish, gel stain, marbleizing and more.