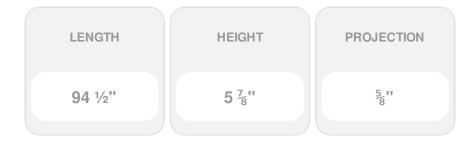

## 5 7/8"H x 5/8"P x 94 1/2"L Bradford Baseboard Moulding

- Can be cut, drilled, screwed, or nailed
- Similar density to that of pine
- Beautiful details and design
- Factory primed and ready for paint
- Can be painted or faux finished
- Lightweight for easy installation
- This product qualifies for our Lowest Price Guarantee
- Order now and get our 30 day Price Protection