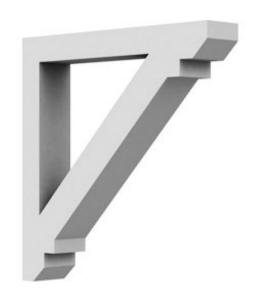

## 2"W x 11 7/8"D x 11 7/8"H Ashford Bracket

- Can support up to 20lbs with proper installation
- Can be cut, drilled, glued, or screwed
- Factory primed and ready for paint or faux finish
- Can be used on the interior or exterior
- Modeled after original historical patterns and designs
- This product qualifies for our Lowest Price Guarantee
- Order now and get our 30 day Price Protection