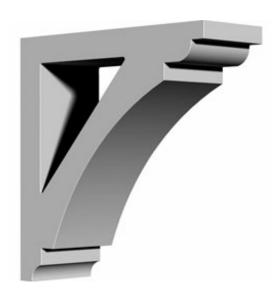

## 4"W x 12"D x 12"H Richmond Bracket

- Can support up to 20lbs with proper installation
- Can be cut, drilled, glued, or screwed
- Factory primed and ready for paint or faux finish
- Can be used on the interior or exterior
- High Density urethane for maximum durability and detail
- Modeled after original historical patterns and designs
- This product qualifies for our Lowest Price Guarantee
- Order now and get our 30 day Price Protection