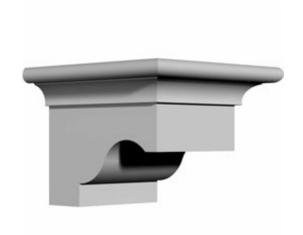

## 6"W x 6 1/4"D x 4 5/8"H Wakefield Bracket

- Can support up to 20lbs with proper installation
- Can be cut, drilled, glued, or screwed
- Factory primed and ready for paint or faux finish
- Can be used on the interior or exterior
- High Density urethane for maximum durability and detail
- Modeled after original historical patterns and designs
- This product qualifies for our Lowest Price Guarantee
- Order now and get our 30 day Price Protection