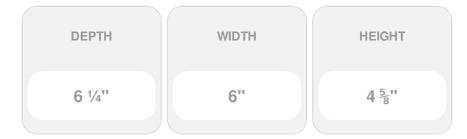

## 6"W x 6 1/4"D x 4 5/8"H Wakefield Bracket

- Can support up to 20lbs with proper installation
- Can be cut, drilled, glued, or screwed
- Factory primed and ready for paint or faux finish
- Can be used on the interior or exterior
- High Density urethane for maximum durability and detail
- Modeled after original historical patterns and designs
- This product qualifies for our Lowest Price Guarantee
- Order now and get our 30 day Price Protection