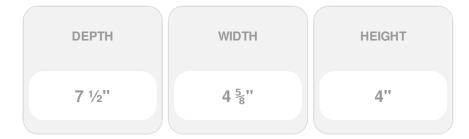

## 4 5/8"W x 7 1/2"D x 4"H Sussex Bracket

- Can support up to 20lbs with proper installation
- Can be cut, drilled, glued, or screwed
- Factory primed and ready for paint or faux finish
- Can be used on the interior or exterior
- High Density urethane for maximum durability and detail
- Modeled after original historical patterns and designs
- This product qualifies for our Lowest Price Guarantee
- Order now and get our 30 day Price Protection