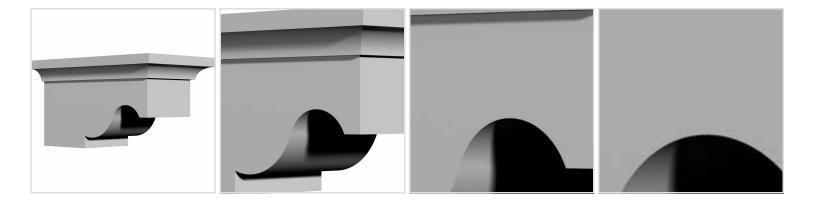

## 4 5/8"W x 7 1/2"D x 4"H Sussex Bracket

- Can support up to 20lbs with proper installation
- Can be cut, drilled, glued, or screwed
- Factory primed and ready for paint or faux finish
- Can be used on the interior or exterior
- High Density urethane for maximum durability and detail
- Modeled after original historical patterns and designs
- This product qualifies for our Lowest Price Guarantee
- Order now and get our 30 day Price Protection

ltem #: BKT07X04X04SU List Price: \$17.73 **\$12.85** (EACH) Save \$4.88 (27%)

Usually ships in 24-72 hours



## **MORE IMAGES**



## WE ARE HERE FOR YOU...

## **Our Selection**

Having the right tools at the right time is crucial. So is having the right products at the right price. We are not bound by a single warehouse location and limited style or size availabilities. We work directly with over 70 different manufacturers nationwide. This means we have direct control on availability, customizability, and quality.

Order online at: http://www.architecturaldepot.com/BKT07X04X04SU.html

Date Printed: 04/18/2024 - 11:51 pm