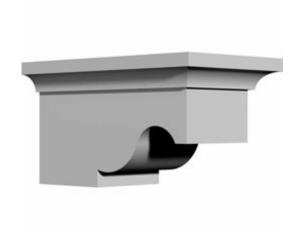

## 4 5/8"W x 7 1/2"D x 4"H Sussex Bracket

- Can support up to 20lbs with proper installation
- Can be cut, drilled, glued, or screwed
- Factory primed and ready for paint or faux finish
- Can be used on the interior or exterior
- High Density urethane for maximum durability and detail
- Modeled after original historical patterns and designs
- This product qualifies for our Lowest Price Guarantee
- Order now and get our 30 day Price Protection