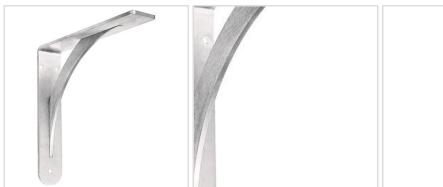

## **MORE IMAGES**

## **DESCRIPTION**

The Brunswick Countertop Bracket is a popular design. The decorative curved gusset on the bracket makes for a very attractive countertop support while giving good leg room under the counter where sitting is desired. The gusset extends through the flanges of the brace to allow for welding on the backside of the part. With a strong support capacity and an elegant appearance our Brunswick countertop brackets are great for all kitchen, bath and other decorative applications.