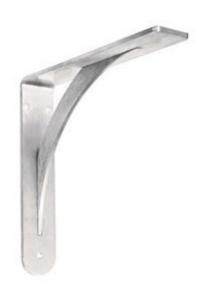

## 2"W x 8"D x 8"H Brunswick Countertop Support Bracket, Steel

- Fully finished and ready for your primer and paint
- Perfect for supporting countertops and shelves
- Full 1/4" steel for maximum support
- Beautifully designed and crafted
- Visible weld burn marks are completely covered when painted
- Pre-drilled holes for easy installation
- This product qualifies for our Lowest Price Guarantee
- Order now and get our 30 day Price Protection

## **DESCRIPTION**

The Brunswick Countertop Bracket is a popular design. The decorative curved gusset on the bracket makes for a very attractive countertop support while giving good leg room under the counter where sitting is desired. The gusset extends through the flanges of the brace to allow for welding on the backside of the part. With a strong support capacity and an elegant appearance our Brunswick countertop brackets are great for all kitchen, bath and other decorative applications.