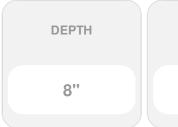

Item #: BKT08X08BR List Price: \$103.18 **\$74.77** (EACH) Save \$28.41 (27%)

Usually ships in 24-72 hours

HEIGHT

WIDTH 2"