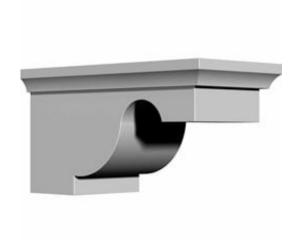

## 8"W x 11 1/2"D x 6"H Dublin Bracket

- Can support up to 20lbs with proper installation
- Can be cut, drilled, glued, or screwed
- Factory primed and ready for paint or faux finish
- Can be used on the interior or exterior
- High Density urethane for maximum durability and detail
- Modeled after original historical patterns and designs
- This product qualifies for our Lowest Price Guarantee
- Order now and get our 30 day Price Protection