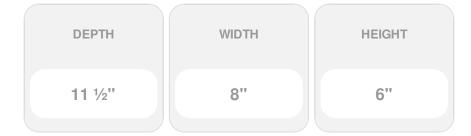

## 8"W x 11 1/2"D x 6"H Dublin Bracket

- Can support up to 20lbs with proper installation
- Can be cut, drilled, glued, or screwed
- Factory primed and ready for paint or faux finish
- Can be used on the interior or exterior
- High Density urethane for maximum durability and detail
- Modeled after original historical patterns and designs
- This product qualifies for our Lowest Price Guarantee
- Order now and get our 30 day Price Protection