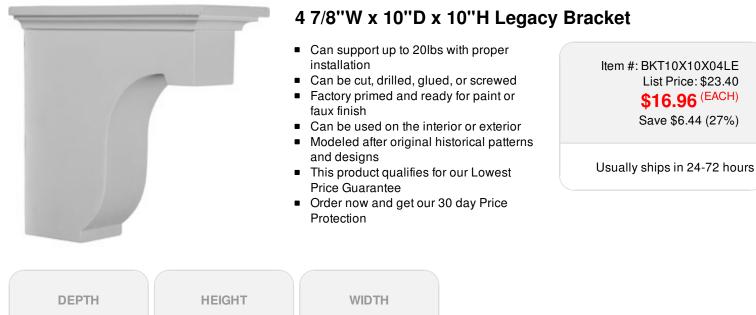

## DESCRIPTION

These brackets are truly unique in design and function. Primarily used in decorative applications urethane brackets can make a dramatic difference in kitchens, bathrooms, entryways, fireplace surrounds, and more. This material is also perfect for exterior applications. It will not rot or crack, and holds up strongly against natural elements. It comes to you factory primed and ready for your paint, faux finish, gel stain, marbleizing and more. With these corbels, you are only limited by your imagination.