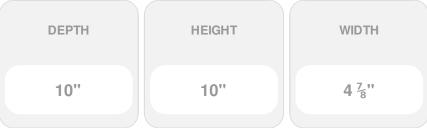

## 4 7/8"W x 10"D x 10"H Legacy Bracket, Visual Damage

- Can support up to 20lbs with proper installation
- Can be cut, drilled, glued, or screwed
- Factory primed and ready for paint or faux finish
- Can be used on the interior or exterior
- Modeled after original historical patterns and designs
- This product qualifies for our Lowest Price Guarantee
- Order now and get our 30 day Price Protection