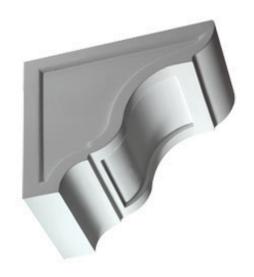

## 7 1/4"W x 12"D x 10 1/8"H Recessed Bracket

- Artfully designed
- Pre-primed white and ready for painting
- Holds up against water
- Lightweight, decorative product
- Simple installation process
- A simple statement of style
- This product qualifies for our Lowest Price Guarantee
- Order now and get our 30 day Price Protection

Item #: BKT12X10 List Price: \$46.55 **\$33.73** (EACH) Save \$12.82 (27%)

Usually ships in 5-7 business days

DEPTH

**HEIGHT** 

**WIDTH** 

12"

10 ½"

7 1/4"