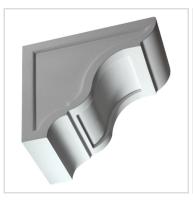

## 7 1/4"W x 12"D x 10 1/8"H Recessed Bracket

- Artfully designed
- Pre-primed white and ready for painting
- Holds up against water
- Lightweight, decorative product
- Simple installation process
- A simple statement of style
- This product qualifies for our Lowest Price Guarantee
- Order now and get our 30 day Price Protection

Item #: BKT12X10 List Price: \$46.55 **\$33.73** (EACH) Save \$12.82 (27%)

Usually ships in 5-7 business days

DEPTH

**HEIGHT** 

**WIDTH** 

12"

10 ½"

7 1/4"