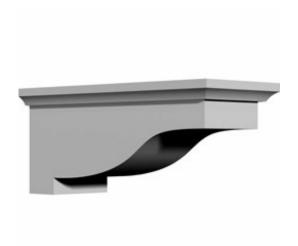

## 6"W x 13 1/8"D x 5 7/8"H Dublin Bracket

- Can support up to 20lbs with proper installation
- Can be cut, drilled, glued, or screwed
- Factory primed and ready for paint or faux finish
- Can be used on the interior or exterior
- High Density urethane for maximum durability and detail
- Modeled after original historical patterns and designs
- This product qualifies for our Lowest Price Guarantee
- Order now and get our 30 day Price Protection