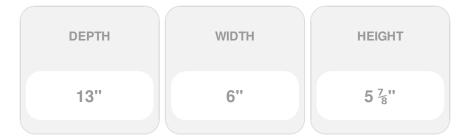

## 6"W x 13 1/8"D x 5 7/8"H Dublin Bracket

- Can support up to 20lbs with proper installation
- Can be cut, drilled, glued, or screwed
- Factory primed and ready for paint or faux finish
- Can be used on the interior or exterior
- High Density urethane for maximum durability and detail
- Modeled after original historical patterns and designs
- This product qualifies for our Lowest Price Guarantee
- Order now and get our 30 day Price Protection