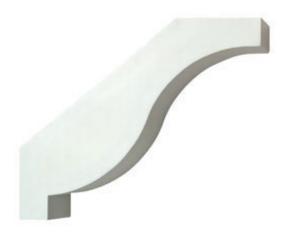

## 5"W x 14 3/4"D x 12 1/2"H Bracket, Small Projection

- Artfully designed
- Pre-primed white and ready for painting
- Holds up against water
- Lightweight, decorative product
- Simple installation process
- A simple statement of style
- This product qualifies for our Lowest Price Guarantee
- Order now and get our 30 day Price Protection

Save \$13.31 (27%)

Usually ships in 5-7 business days

| DEPTH                | HEIGHT       | WIDTH |
|----------------------|--------------|-------|
| 14 <sup>3</sup> ⁄4'' | <b>12</b> ½" | 5''   |