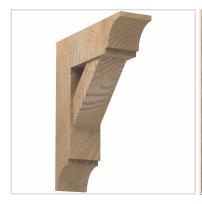

## 14"P x 16"H x 3 1/2"W Bracket, Wood Grain

- Artfully designed
- Pre-primed white and ready for painting
- Holds up against water
- Lightweight, decorative product
- Simple installation process
- A simple statement of style
- This product qualifies for our Lowest Price Guarantee
- Order now and get our 30 day Price Protection

Item #: BKT14X16X4S List Price: \$78.45 \$56.85 (EACH) Save \$21.60 (27%)

Usually ships in 4-5 weeks

HEIGHT

**PROJECTION** 

WIDTH

16"

14"

3 1/2"