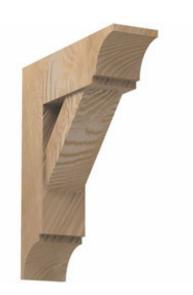

## 14"P x 16"H x 3 1/2"W Bracket, Wood Grain

- Artfully designed
- Pre-primed white and ready for painting
- Holds up against water
- Lightweight, decorative product
- Simple installation process
- A simple statement of style
- This product qualifies for our Lowest Price Guarantee
- Order now and get our 30 day Price Protection

Item #: BKT14X16X4S List Price: \$78.45 \$56.85 (EACH) Save \$21.60 (27%)

Usually ships in 4-5 weeks

HEIGHT

**PROJECTION** 

WIDTH

16"

14"

3 1/2"