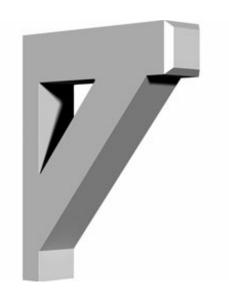

## 4"W x 16"D x 20"H Claremont Bracket

- Can support up to 20lbs with proper installation
- Can be cut, drilled, glued, or screwed
- Factory primed and ready for paint or faux finish
- Can be used on the interior or exterior
- High Density urethane for maximum durability and detail
- Modeled after original historical patterns and designs
- This product qualifies for our Lowest Price Guarantee
- Order now and get our 30 day Price Protection

Item #: BKT16X20X04CL List Price: \$89.99 **\$65.21** (EACH) Save \$24.78 (27%)

Usually ships in 24-72 hours