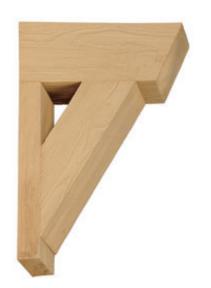

## 3 1/2"W x 18"D x 20"H Bracket, Timber Texture

- Artfully designed
- Holds up against water
- Lightweight, decorative product
- Simple installation process
- A simple statement of style
- This product qualifies for our Lowest Price Guarantee
- Order now and get our 30 day Price Protection

ltem #: BKT18X20X3S List Price: \$93.07 **\$67.44** (EACH) Save \$25.63 (27%)

Usually ships in 4-5 weeks

PROJECTION WIDTH
20" 18" 3 ½"