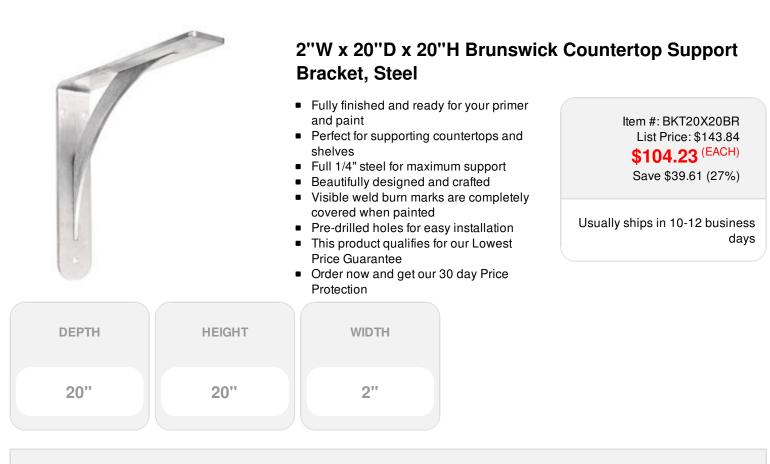

## DESCRIPTION

The Brunswick Countertop Bracket is a popular design. The decorative curved gusset on the bracket makes for a very attractive countertop support while giving good leg room under the counter where sitting is desired. The gusset extends through the flanges of the brace to allow for welding on the backside of the part. With a strong support capacity and an elegant appearance our Brunswick countertop brackets are great for all kitchen, bath and other decorative applications.