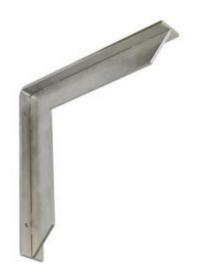

## 2"W x 20"D x 20"H Streamline Countertop Support Bracket, Stainless Steel

- Beautiful stainless steel to match modern appliances
- Perfect for supporting countertops and shelves
- Full 1/4" steel for maximum support
- Beautifully designed and crafted
- All welds are on the back for finished look
- Pre-drilled holes for easy installation
- This product qualifies for our Lowest Price Guarantee
- Order now and get our 30 day Price Protection

## **DESCRIPTION**

If you are looking for low profile with high capacity, our Streamline Countertop Brackets are right for your application. These quality, custom countertop brackets are designed using a solid gusset to provide additional support against deflection. We continue to innovate the countertop support industry with outstanding designs that capture the eye, and hold up under pressure.