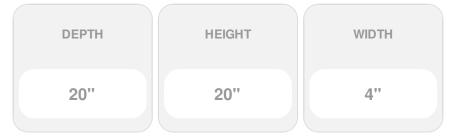

## 4"W x 20"D x 20"H Imperial Bracket

- Can support up to 20lbs with proper installation
- Can be cut, drilled, glued, or screwed
- Factory primed and ready for paint or faux finish
- Can be used on the interior or exterior
- Modeled after original historical patterns and designs
- This product qualifies for our Lowest Price Guarantee
- Order now and get our 30 day Price Protection