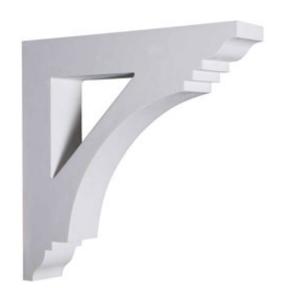

## 4"W x 20"D x 20"H Imperial Bracket

- Can support up to 20lbs with proper installation
- Can be cut, drilled, glued, or screwed
- Factory primed and ready for paint or faux finish
- Can be used on the interior or exterior
- Modeled after original historical patterns and designs
- This product qualifies for our Lowest Price Guarantee
- Order now and get our 30 day Price Protection

## **DESCRIPTION**

These brackets are truly unique in design and function. Primarily used in decorative applications urethane brackets can make a dramatic difference in kitchens, bathrooms, entryways, fireplace surrounds, and more. This material is also perfect for exterior applications. It will not rot or crack, and holds up strongly against natural elements. It comes to you factory primed and ready for your paint, faux finish, gel stain, marbleizing and more. With these corbels, you are only limited by your imagination.