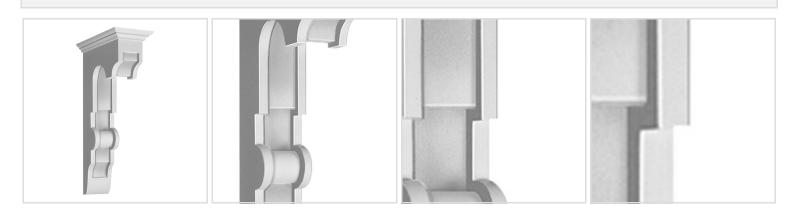

## 10"W x 20 1/4"D x 35"H Bracket, Urethane

- Artfully designed
- Pre-primed white and ready for painting
- Holds up against water
- Lightweight, decorative product
- Simple installation process
- A simple statement of style
- This product qualifies for our Lowest Price Guarantee
- Order now and get our 30 day Price Protection



Usually ships in 4-5 weeks

| HEIGHT | DEPTH    | WIDTH |
|--------|----------|-------|
| 35''   | 20 1⁄4'' | 10"   |

## **MORE IMAGES**



## WE ARE HERE FOR YOU...

## **Our Selection**

Having the right tools at the right time is crucial. So is having the right products at the right price. We are not bound by a single warehouse location and limited style or size availabilities. We work directly with over 70 different manufacturers nationwide. This means we have direct control on availability, customizability, and quality.