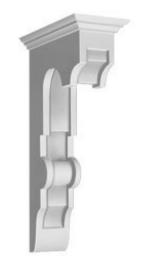

## 10"W x 20 1/4"D x 35"H Bracket, Urethane

- Artfully designed
- Pre-primed white and ready for painting
- Holds up against water
- Lightweight, decorative product
- Simple installation process
- A simple statement of style
- This product qualifies for our Lowest Price Guarantee
- Order now and get our 30 day Price Protection

Usually ships in 4-5 weeks

| HEIGHT | DEPTH    | WIDTH |
|--------|----------|-------|
| 35''   | 20 1⁄4'' | 10"   |