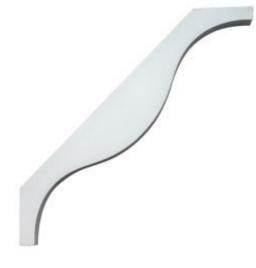

## 2 3/4"W x 22"D x 22"H Bracket, Angle

- Artfully designed
- Pre-primed white and ready for painting
- Holds up against water
- Lightweight, decorative product
- Simple installation process
- A simple statement of style
- This product qualifies for our Lowest Price Guarantee
- Order now and get our 30 day Price Protection

Save \$15.48 (27%)

Usually ships in 5-7 business days

| DEPTH | HEIGHT | WIDTH  |
|-------|--------|--------|
| 22"   | 22"    | 2 3/4" |