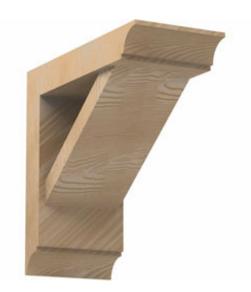

## 5 1/2"W x 26"D x 24"H Bracket, Wood Grain

- Artfully designed
- Pre-primed white and ready for painting
- Holds up against water
- Lightweight, decorative product
- Simple installation process
- A simple statement of style
- This product qualifies for our Lowest Price Guarantee
- Order now and get our 30 day Price Protection

Item #: BKT26X24X6S List Price: \$146.51 **\$106.17** (EACH) Save \$40.34 (27%)

Usually ships in 5-7 business days

**PROJECTION** 

HEIGHT

WIDTH

26"

24"

5 1/2"