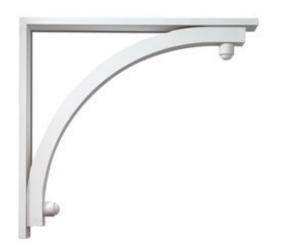

## 3 1/2"W x 28"D x 30"H Bracket, Arch

- Artfully designed
- Pre-primed white and ready for painting
- Holds up against water
- Lightweight, decorative product
- Simple installation process
- A simple statement of style
- This product qualifies for our Lowest Price Guarantee
- Order now and get our 30 day Price Protection