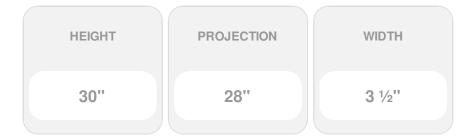

## 3 1/2"W x 28"D x 30"H Bracket, Arch

- Artfully designed
- Pre-primed white and ready for painting
- Holds up against water
- Lightweight, decorative product
- Simple installation process
- A simple statement of style
- This product qualifies for our Lowest Price Guarantee
- Order now and get our 30 day Price Protection