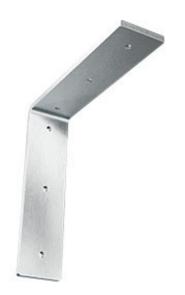

## 2"W x 8"D x 8"H Hamilton Steel Bracket, Unfinished

- Perfect for countertop, cabinetry and shelf applications
- Pre-drilled mounting holes for easy installation
- State-of-the-art designs in a variety of sizes
- High-quality, 1/4" heavy-duty metal offers durable, sturdy support
- Unique and modern designs for all decor styles
- Available in a variety of specialty handpainted finishes
- This product qualifies for our Lowest Price Guarantee
- Order now and get our 30 day Price Protection

## **DESCRIPTION**

Compliment sleek stone countertops, streamlined mantels, granite bars, shelving and cabinetry with multiple sizes of striking steel brackets. Accommodate a variety of countertop and shelf depths with the broadest range of bracket sizes found anywhere. Achieve an urban-inspired or industrial theme or explore bold new colors and finishes to accentuate eclectic and contemporary aesthetics.