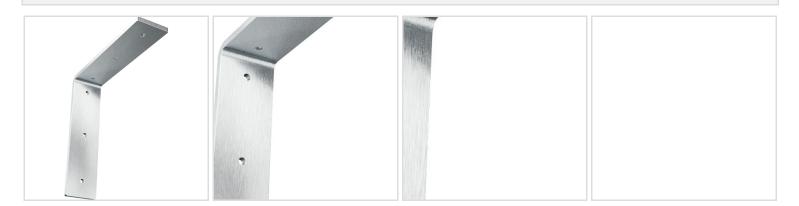

## **MORE IMAGES**

## 2"W x 8"D x 8"H Hamilton Steel Bracket, Unfinished

- Perfect for countertop, cabinetry and shelf applications
- Pre-drilled mounting holes for easy installation
- State-of-the-art designs in a variety of sizes
- High-quality, 1/4" heavy-duty metal offers durable, sturdy support
- Unique and modern designs for all decor styles
- Available in a variety of specialty handpainted finishes
- This product qualifies for our Lowest Price Guarantee
- Order now and get our 30 day Price Protection