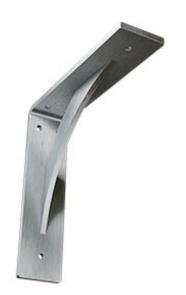

## 2"W x 8"D x 8"H Legacy Steel Bracket, Unfinished

- Perfect for countertop, cabinetry and shelf applications
- Pre-drilled mounting holes for easy installation
- State-of-the-art designs in a variety of sizes
- High-quality, 1/4" heavy-duty metal offers durable, sturdy support
- Unique and modern designs for all decor
- Available in a variety of specialty handpainted finishes
- This product qualifies for our Lowest Price Guarantee
- Order now and get our 30 day Price Protection

## **DESCRIPTION**

Compliment sleek stone countertops, streamlined mantels, granite bars, shelving and cabinetry with multiple sizes of striking steel brackets. Accommodate a variety of countertop and shelf depths with the broadest range of bracket sizes found anywhere. Achieve an urban-inspired or industrial theme or explore bold new colors and finishes to accentuate eclectic and contemporary aesthetics.