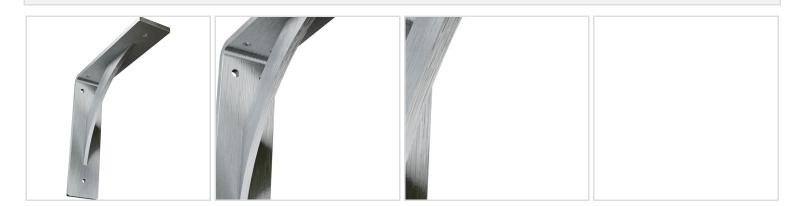

## 2"W x 8"D x 8"H Legacy Steel Bracket, Unfinished

- Perfect for countertop, cabinetry and shelf applications
- Pre-drilled mounting holes for easy installation
- State-of-the-art designs in a variety of sizes
- High-quality, 1/4" heavy-duty metal offers durable, sturdy support
- Unique and modern designs for all decor
- Available in a variety of specialty handpainted finishes
- This product qualifies for our Lowest Price Guarantee
- Order now and get our 30 day Price Protection

Item #: BKTM02X08X08LECRS List Price: \$86.94 \$63.00 (EACH) Save \$23.94 (27%)

Usually ships in 24-72 hours



**WIDTH** 2"

## **MORE IMAGES**



## **DESCRIPTION**

Compliment sleek stone countertops, streamlined mantels, granite bars, shelving and cabinetry with multiple sizes of striking steel brackets. Accommodate a variety of countertop and shelf depths with the broadest range of bracket sizes found anywhere. Achieve an urban-inspired or industrial theme or explore bold new colors and finishes to accentuate eclectic and contemporary aesthetics.

Order online at: http://www.architecturaldepot.com/BKTM02X08X08LECRS.html

Date Printed: 04/16/2024 - 12:44 pm