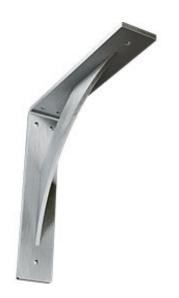

## 2"W x 12"D x 12"H Legacy Steel Bracket, Unfinished

- Perfect for countertop, cabinetry and shelf applications
- Pre-drilled mounting holes for easy installation
- State-of-the-art designs in a variety of sizes
- High-quality, 1/4" heavy-duty metal offers durable, sturdy support
- Unique and modern designs for all decor
- Available in a variety of specialty handpainted finishes
- This product qualifies for our Lowest Price Guarantee
- Order now and get our 30 day Price Protection

## **DESCRIPTION**

Compliment sleek stone countertops, streamlined mantels, granite bars, shelving and cabinetry with multiple sizes of striking steel brackets. Accommodate a variety of countertop and shelf depths with the broadest range of bracket sizes found anywhere. Achieve an urban-inspired or industrial theme or explore bold new colors and finishes to accentuate eclectic and contemporary aesthetics.