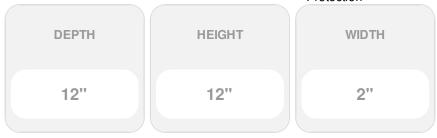

## 2"W x 12"D x 12"H Legacy Steel Bracket, Unfinished

- Perfect for countertop, cabinetry and shelf applications
- Pre-drilled mounting holes for easy installation
- State-of-the-art designs in a variety of sizes
- High-quality, 1/4" heavy-duty metal offers durable, sturdy support
- Unique and modern designs for all decor
- Available in a variety of specialty handpainted finishes
- This product qualifies for our Lowest Price Guarantee
- Order now and get our 30 day Price Protection