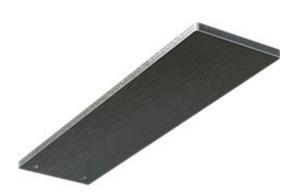

## 3"W x 12"D Logan Hidden Support Steel Bracket w/ 8" Support Depth, Unfinished

- Perfect for countertop, cabinetry and shelf applications
- Pre-drilled mounting holes for easy installation
- State-of-the-art designs in a variety of sizes
- High-quality, 1/4" heavy-duty metal offers durable, sturdy support
- Unique and modern designs for all decor styles
- Available in a variety of specialty handpainted finishes
- This product qualifies for our Lowest Price Guarantee
- Order now and get our 30 day Price Protection

## **DESCRIPTION**

Compliment sleek stone countertops, streamlined mantels, granite bars, shelving and cabinetry with multiple sizes of striking steel brackets. Accommodate a variety of countertop and shelf depths with the broadest range of bracket sizes found anywhere. Achieve an urban-inspired or industrial theme or explore bold new colors and finishes to accentuate eclectic and contemporary aesthetics.