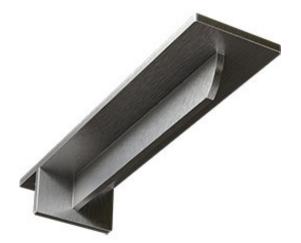

## 3"W x 12"D x 2"H Heaton Hidden Support Steel Bracket w/ 8" Support Depth, Stainless Steel

- Perfect for countertop, cabinetry and shelf applications
- Pre-drilled mounting holes for easy installation
- State-of-the-art designs in a variety of sizes
- High-quality, 1/4" heavy-duty metal offers durable, sturdy support
- Unique and modern designs for all decor styles
- Available in a variety of specialty handpainted finishes
- This product qualifies for our Lowest Price Guarantee
- Order now and get our 30 day Price Protection

Item #:
BKTM03X12X02HESS
List Price: \$105.57
\$76.50 (EACH)
Save \$29.07 (27%)

Usually ships in 24-72 hours

12" WIDTH 3"

HEIGHT