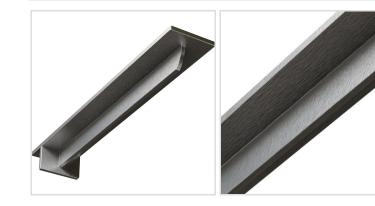

## 3"W x 18"D x 2"H Heaton Hidden Support Steel Bracket w/ 14" Support Depth, Stainless Steel

- Perfect for countertop, cabinetry and shelf applications
- Pre-drilled mounting holes for easy installation
- State-of-the-art designs in a variety of sizes
- High-quality, 1/4" heavy-duty metal offers durable, sturdy support
- Unique and modern designs for all decor styles
- Available in a variety of specialty handpainted finishes
- This product qualifies for our Lowest Price Guarantee
- Order now and get our 30 day Price Protection

Item #:
BKTM03X18X02HESS
List Price: \$136.62
\$99.00 (EACH)
Save \$37.62 (27%)

Usually ships in 24-72 hours

18" WIDTH
3"

HEIGHT

## **MORE IMAGES**







## **DESCRIPTION**

Compliment sleek stone countertops, streamlined mantels, granite bars, shelving and cabinetry with multiple sizes of striking steel brackets. Accommodate a variety of countertop and shelf depths with the broadest range of bracket sizes found anywhere. Achieve an urban-inspired or industrial theme or explore bold new colors and finishes to accentuate eclectic and contemporary aesthetics.

 $Order\ online\ at: \underline{http://www.architecturaldepot.com/BKTM03X18X02HESS.html}$ 

Date Printed: 04/25/2024 - 10:02 pm