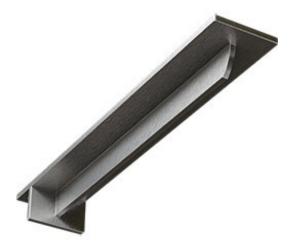

## 3"W x 18"D x 2"H Heaton Hidden Support Steel Bracket w/ 14" Support Depth, Stainless Steel

- Perfect for countertop, cabinetry and shelf applications
- Pre-drilled mounting holes for easy installation
- State-of-the-art designs in a variety of sizes
- High-quality, 1/4" heavy-duty metal offers durable, sturdy support
- Unique and modern designs for all decor styles
- Available in a variety of specialty handpainted finishes
- This product qualifies for our Lowest Price Guarantee
- Order now and get our 30 day Price Protection

Item #:
BKTM03X18X02HESS
List Price: \$136.62
\$99.00 (EACH)
Save \$37.62 (27%)

Usually ships in 24-72 hours

18" WIDTH
3"

HEIGHT