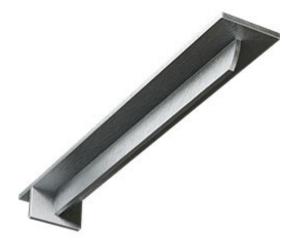

## 3"W x 20"D x 2"H Heaton Hidden Support Steel Bracket w/ 16" Support Depth, Unfinished

- Perfect for countertop, cabinetry and shelf applications
- Pre-drilled mounting holes for easy installation
- State-of-the-art designs in a variety of sizes
- High-quality, 1/4" heavy-duty metal offers durable, sturdy support
- Unique and modern designs for all decor styles
- Available in a variety of specialty handpainted finishes
- This product qualifies for our Lowest Price Guarantee
- Order now and get our 30 day Price Protection

ltem #:
BKTM03X20X02HECRS
List Price: \$111.78
\$81.00 (EACH)
Save \$30.78 (27%)

Usually ships in 24-72 hours

20" WIDTH

HEIGHT

## **DESCRIPTION**

Compliment sleek stone countertops, streamlined mantels, granite bars, shelving and cabinetry with multiple sizes of striking steel brackets. Accommodate a variety of countertop and shelf depths with the broadest range of bracket sizes found anywhere. Achieve an urban-inspired or industrial theme or explore bold new colors and finishes to accentuate eclectic and contemporary aesthetics.