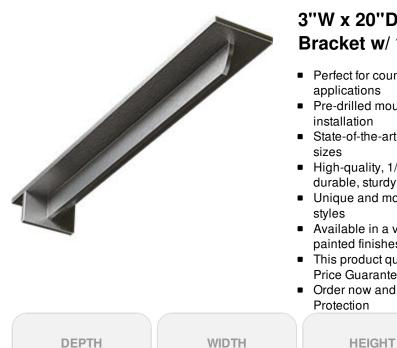

## 3"W x 20"D x 2"H Heaton Hidden Support Steel Bracket w/ 16" Support Depth, Stainless Steel

- Perfect for countertop, cabinetry and shelf applications
- Pre-drilled mounting holes for easy installation
- State-of-the-art designs in a variety of sizes
- High-quality, 1/4" heavy-duty metal offers durable, sturdy support
- Unique and modern designs for all decor styles
- Available in a variety of specialty handpainted finishes
- This product qualifies for our Lowest Price Guarantee
- Order now and get our 30 day Price Protection

3"

2"

Usually ships in 24-72 hours

## MORE IMAGES

20"