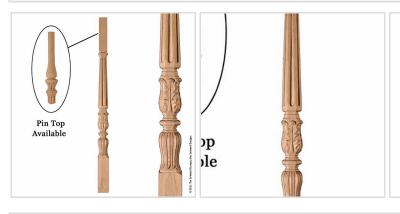

## 2 3/8"W x 2 3/8"D x 38"H Baluster Palatial Medium

- Authentic, US made, Premier Enkeboll carving
- Original designs add elegant beauty for kitchens, baths, and more
- The "Gold Standard" in architectural wood carving
- Made from sustainable resources
- Crafted using the finest North American hard woods
- Carefully selected for the clearest color and grain match
- This product qualifies for our Lowest Price Guarantee
- Order now and get our 30 day Price Protection

Item #: BLR-PO2 List Price: \$269.10 **\$195.00** (EACH) Save \$74.10 (27%)

Usually ships in 3-4 weeks

HEIGHT
38"

WIDTH

2 3 "

DEPTH

2 3 "

## **MORE IMAGES**







## WE ARE HERE FOR YOU...

## **Our Selection**

Having the right tools at the right time is crucial. So is having the right products at the right price. We are not bound by a single warehouse location and limited style or size availabilities. We work directly with over 70 different manufacturers nationwide. This means we have direct control on availability, customizability, and quality.

Order online at: http://www.architecturaldepot.com/BLR-PO2.html

Date Printed: 04/19/2024 - 11:42 pm