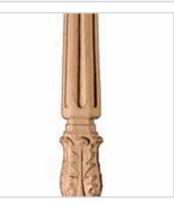

## 2 3/8"W x 2 3/8"D x 38"H Baluster Palatial Medium

- Authentic, US made, Premier Enkeboll carving
- Original designs add elegant beauty for kitchens, baths, and more
- The "Gold Standard" in architectural wood carving
- Made from sustainable resources
- Crafted using the finest North American hard woods
- Carefully selected for the clearest color and grain match
- This product qualifies for our Lowest Price Guarantee
- Order now and get our 30 day Price Protection

Item #: BLR-PO2 List Price: \$269.10 **\$195.00** (EACH) Save \$74.10 (27%)

Usually ships in 3-4 weeks

HEIGHT
38"

WIDTH

2 3 "

DEPTH

2 3 "

## **MORE IMAGES**







## WE ARE HERE FOR YOU...

## **Our Selection**

Having the right tools at the right time is crucial. So is having the right products at the right price. We are not bound by a single warehouse location and limited style or size availabilities. We work directly with over 70 different manufacturers nationwide. This means we have direct control on availability, customizability, and quality.

Order online at: http://www.architecturaldepot.com/BLR-PO2.html

Date Printed: 04/19/2024 - 11:42 pm