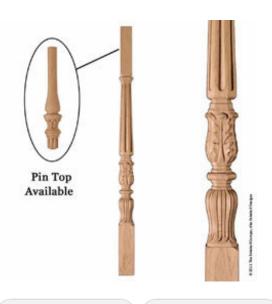

## 2 3/8"W x 2 3/8"D x 38"H Baluster Palatial Medium

- Authentic, US made, Premier Enkeboll carving
- Original designs add elegant beauty for kitchens, baths, and more
- The "Gold Standard" in architectural wood carving
- Made from sustainable resources
- Crafted using the finest North American hard woods
- Carefully selected for the clearest color and grain match
- This product qualifies for our Lowest Price Guarantee
- Order now and get our 30 day Price Protection

Item #: BLR-PO2 List Price: \$269.10 **\$195.00** (EACH) Save \$74.10 (27%)

Usually ships in 3-4 weeks

HEIGHT
38"

WIDTH

2 3 "

DEPTH

2 3 "