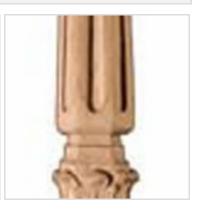

## 2 3/8"W x 2 3/8"D x 38"H Baluster Palatial Medium

- Authentic, US made, Premier Enkeboll carving
- Original designs add elegant beauty for kitchens, baths, and more
- The "Gold Standard" in architectural wood carving
- Made from sustainable resources
- Crafted using the finest North American hard woods
- Carefully selected for the clearest color and grain match
- This product qualifies for our Lowest Price Guarantee
- Order now and get our 30 day Price Protection

Item #: BLR-PO2 List Price: \$269.10 **\$195.00** (EACH) Save \$74.10 (27%)

Usually ships in 3-4 weeks

HEIGHT
38"

WIDTH

2 3 "

DEPTH

2 3 "

## **MORE IMAGES**







## WE ARE HERE FOR YOU...

## **Our Selection**

Having the right tools at the right time is crucial. So is having the right products at the right price. We are not bound by a single warehouse location and limited style or size availabilities. We work directly with over 70 different manufacturers nationwide. This means we have direct control on availability, customizability, and quality.

Order online at: http://www.architecturaldepot.com/BLR-PO2.html

Date Printed: 04/19/2024 - 11:42 pm