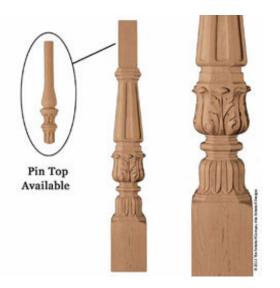

## 5 3/8"W x 5 3/8"D x 38"H Baluster Palatial Extra Large

- Authentic, US made, Premier Enkeboll carving
- Original designs add elegant beauty for kitchens, baths, and more
- The "Gold Standard" in architectural wood carving
- Made from sustainable resources
- Crafted using the finest North American hard woods
- Carefully selected for the clearest color and grain match
- This product qualifies for our Lowest Price Guarantee
- Order now and get our 30 day Price Protection

Item #: BLR-P05 List Price: \$775.56 **\$562.00** (EACH) Save \$213.56 (27%)

Usually ships in 3-4 weeks

HEIGHT WIDTH

38"

5 ⅓8"

DEPTH
5 <sup>3</sup>/<sub>8</sub>"