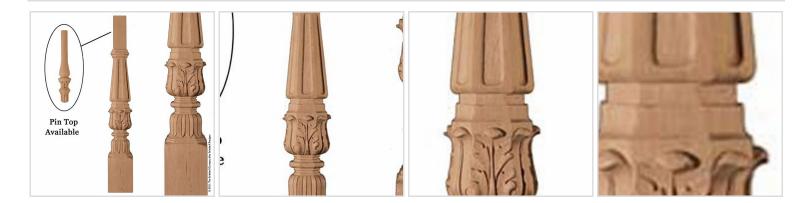

## 5 3/8"W x 5 3/8"D x 38"H Baluster Palatial Extra Large

- Authentic, US made, Premier Enkeboll carving
- Original designs add elegant beauty for kitchens, baths, and more
- The "Gold Standard" in architectural wood carving
- Made from sustainable resources
- Crafted using the finest North American hard woods
- Carefully selected for the clearest color and grain match
- This product qualifies for our Lowest Price Guarantee
- Order now and get our 30 day Price Protection

Item #: BLR-P05 List Price: \$775.56 **\$562.00** (EACH) Save \$213.56 (27%)

Usually ships in 3-4 weeks

HEIGHT WIDTH

38"

5 ⅓8"

DEPTH
5 <sup>3</sup>/<sub>8</sub>"

## **MORE IMAGES**



## WE ARE HERE FOR YOU...

## **Our Selection**

Having the right tools at the right time is crucial. So is having the right products at the right price. We are not bound by a single warehouse location and limited style or size availabilities. We work directly with over 70 different manufacturers nationwide. This means we have direct control on availability, customizability, and quality.

Order online at: <a href="http://www.architecturaldepot.com/BLR-PO5.html">http://www.architecturaldepot.com/BLR-PO5.html</a>

Date Printed: 04/18/2024 - 4:59 pm