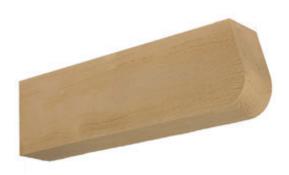

## 4"W x 7 3/4"H x 30"P Timber Rafter Tails, Stainable

- Hand distressed giving each beam a unique, rustic Mediterranean appearance
- Polyurethane beams can withstand the heat and cold allowing them to be virtually maintenance free
- Light weight and easy to install
- Available in many sizes, styles, and finishes ensuring the perfect match to your needs
- Look and feel of real wood
- This product qualifies for our Lowest Price Guarantee
- Order now and get our 30 day Price Protection

Item #: BMRTBN8X4X30S List Price: \$44.75 **\$32.43** (EACH) Save \$12.32 (27%)

Usually ships in 4-5 weeks