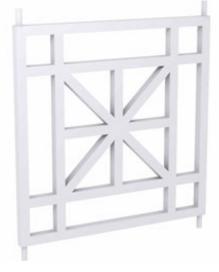

## 28"W x 28"H x 1 1/4"P Balustrade Prairie Structural Panel

- Will not crack, warp, or split
- Protected from natural elements
- Outlasts resin, plastics, wood and aluminum products
- Lifetime Warranty
- Lightweight and easy to install
- This product qualifies for our Lowest Price Guarantee
- Order now and get our 30 day Price Protection

Item #: BP28X28P List Price: \$146.51 **\$106.17** (EACH)

Save \$40.34 (27%)

Usually ships in 6-8 weeks

| HEIGHT | WIDTH | PROJECTION |
|--------|-------|------------|
| 28"    | 28"   | 1 1⁄4''    |