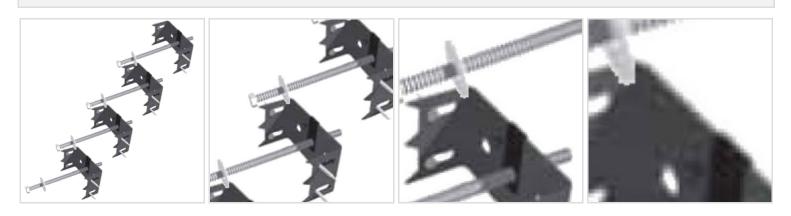

## 12" Rail Installation Kit (Connects both ends of one 12" Rail to applications)

- Will not crack, warp, or split
- Protected from natural elements
- Outlasts resin, plastics, wood and aluminum products
- Lifetime Warranty
- Lightweight and easy to install
- This product qualifies for our Lowest Price Guarantee
- Order now and get our 30 day Price Protection

Item #: BRK12 List Price: \$47.11 **\$34.14** <sup>(KIT)</sup>

Save \$12.97 (27%)

Usually ships in 5-7 business days

## **MORE IMAGES**



## WE ARE HERE FOR YOU...

## **Our Selection**

Having the right tools at the right time is crucial. So is having the right products at the right price. We are not bound by a single warehouse location and limited style or size availabilities. We work directly with over 70 different manufacturers nationwide. This means we have direct control on availability, customizability, and quality.

Order online at: http://www.architecturaldepot.com/BRK12.html Date Printed: 04/18/2024 - 7:30 pm