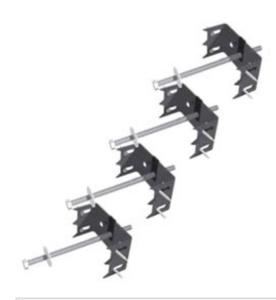

## 12" Rail Installation Kit (Connects both ends of one 12" Rail to applications)

- Will not crack, warp, or split
- Protected from natural elements
- Outlasts resin, plastics, wood and aluminum products
- Lifetime Warranty
- Lightweight and easy to install
- This product qualifies for our Lowest Price Guarantee
- Order now and get our 30 day Price Protection

Item #: BRK12 List Price: \$47.11 **\$34.14** <sup>(KIT)</sup>

Save \$12.97 (27%)

Usually ships in 5-7 business days