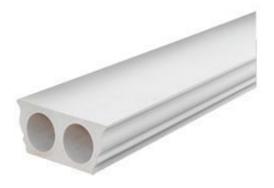

## 11 7/8"W x 5 1/4"H x 144"L Straight Top Rail

- Will not crack, warp, or split
- Protected from natural elements
- Outlasts resin, plastics, wood and aluminum products
- Lifetime Warranty
- Lightweight and easy to install
  This product qualifies for our lower
- This product qualifies for our Lowest Price Guarantee
- Order now and get our 30 day Price Protection

Save \$128.16 (27%)

Usually ships in 5-7 business days

| LENGTH | WIDTH              | HEIGHT |
|--------|--------------------|--------|
| 144"   | 11 <sup>7</sup> 8" | 5 1/4" |