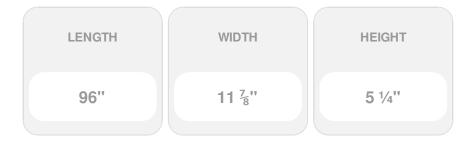

## 11 7/8"W x 5 1/4"H x 96"L Straight Top Rail

- Will not crack, warp, or split
- Impervious to the effects of nature
- Outlasts Plastics, Steel, Rubber and Aluminum
- Lifetime Warranty
- Lightweight and easy to install
- This product qualifies for our Lowest Price Guarantee
- Order now and get our 30 day Price Protection