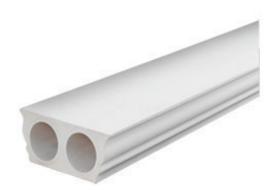

## 11 7/8"W x 5 1/4"H x 96"L Straight Top Rail

- Will not crack, warp, or split
- Impervious to the effects of nature
- Outlasts Plastics, Steel, Rubber and Aluminum
- Lifetime Warranty
- Lightweight and easy to install
- This product qualifies for our Lowest Price Guarantee
- Order now and get our 30 day Price Protection