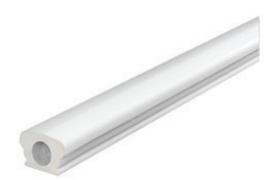

## 4 5/8"W X 3 1/8"H x 144"L Straight Top Rail

- Will not crack, warp, or split
- Protected from natural elements
- Outlasts resin, plastics, wood and aluminum products
- Lifetime Warranty
- Lightweight and easy to install
- This product qualifies for our Lowest Price Guarantee
- Order now and get our 30 day Price Protection