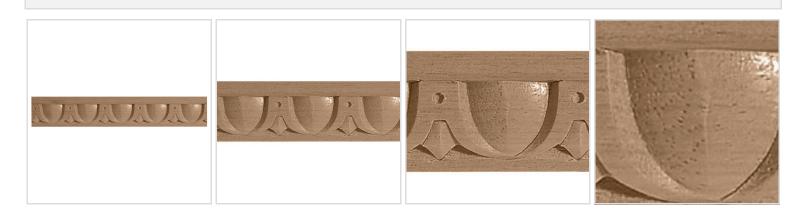

## 1"H x 9/16"P x 93"L, Moulding, Beech

- Exceptional elegance, exceptionally well priced
- Classic style
- High Quality product
- Eye-pleasing looks at low cost
- Eye-catching detail
- Easy to install
- This product qualifies for our Lowest Price Guarantee
- Order now and get our 30 day Price Protection

## **DESCRIPTION**

Sometimes, there's just no substitute for the authenitic warmth of real wood. Our Hardwood Crown Moulding Comes in 4 different wood species and comes ready to be cut and stained..

Order online at: http://www.architecturaldepot.com/BX1013BH.html