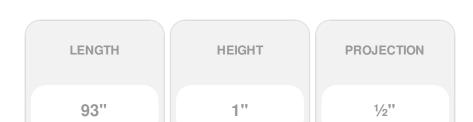

## 1"H x 9/16"P x 93"L, Moulding, Beech

- Exceptional elegance, exceptionally well priced
- Classic style
- High Quality product
- Eye-pleasing looks at low cost
- Eye-catching detail
- Easy to install
- This product qualifies for our Lowest Price Guarantee
- Order now and get our 30 day Price Protection