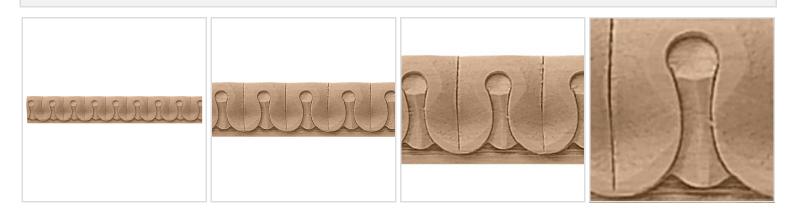

## **MORE IMAGES**

## DESCRIPTION

Sometimes, there's just no substitute for the authenitic warmth of real wood. Our Hardwood Crown Moulding Comes in 4 different wood species and comes ready to be cut and stained..

Order online at: <u>http://www.architecturaldepot.com/BX1028BH.html</u> Date Printed: 04/19/2024 - 5:45 pm