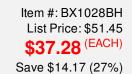

## 5/8"H x 3/8"P x 93"L, Moulding, Beech

- Exceptional elegance, exceptionally well priced
- Classic style
- High Quality product
- Eye-pleasing looks at low cost
- Eye-catching detail
- Easy to install
- This product qualifies for our Lowest Price Guarantee
- Order now and get our 30 day Price Protection