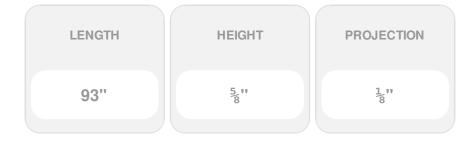

## 5/8"H x 3/16"P x 93"L, Moulding, Beech

- Exceptional elegance, exceptionally well priced
- Classic style
- High Quality product
- Eye-pleasing looks at low cost
- Eye-catching detail
- Easy to install
- This product qualifies for our Lowest Price Guarantee
- Order now and get our 30 day Price Protection