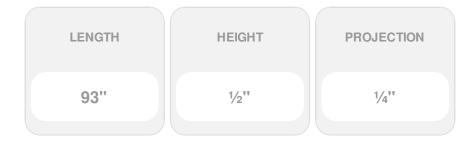

## 1/2"H x 1/4"P x 93"L, Moulding, Beech

- Classic style
- High Quality product
- Eye-pleasing looks at low cost
- Eye-catching detail
- Easy to install
- This product qualifies for our Lowest Price Guarantee
- Order now and get our 30 day Price Protection