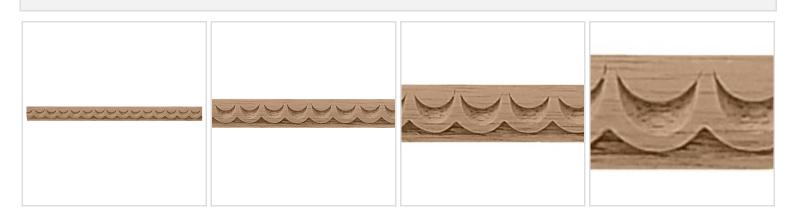

## **MORE IMAGES**

## **DESCRIPTION**

Sometimes, there's just no substitute for the authenitic warmth of real wood. Our Hardwood Crown Moulding Comes in 4 different wood species and comes ready to be cut and stained..

Order online at: <a href="http://www.architecturaldepot.com/BX1065BH.html">http://www.architecturaldepot.com/BX1065BH.html</a>