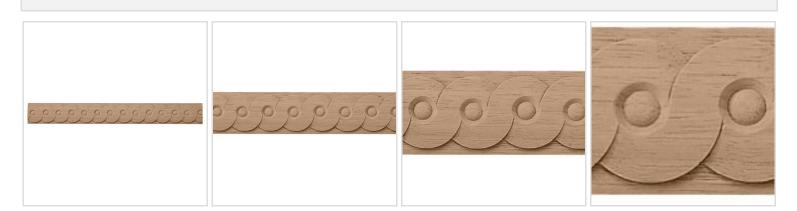

## **MORE IMAGES**

## **DESCRIPTION**

Sometimes, there's just no substitute for the authenitic warmth of real wood. Our Hardwood Crown Moulding Comes in 4 different wood species and comes ready to be cut and stained..

Order online at: http://www.architecturaldepot.com/BX1079BH.html