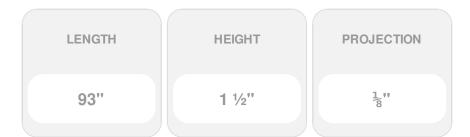

## 1 1/2"H x 3/16"P x 93"L, Moulding, Beech

- Exceptional elegance, exceptionally well priced
- Classic style
- High Quality product
- Eye-pleasing looks at low cost
- Eye-catching detail
- Easy to install
- This product qualifies for our Lowest Price Guarantee
- Order now and get our 30 day Price Protection