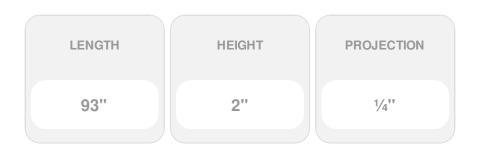

## 2"H x 1/4"P x 93"L, Moulding, Beech

- Exceptional elegance, exceptionally well priced
- Classic style
- High Quality product
- Eye-pleasing looks at low cost
- Eye-catching detail
- Easy to install
- This product qualifies for our Lowest Price Guarantee
- Order now and get our 30 day Price Protection