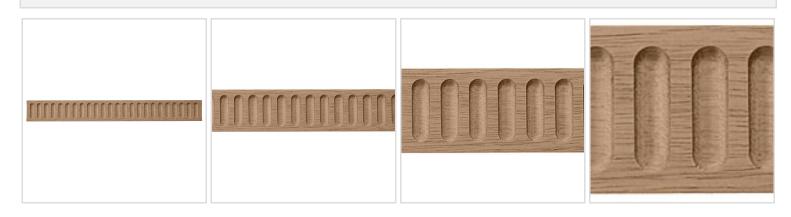

## **MORE IMAGES**

## DESCRIPTION

Sometimes, there's just no substitute for the authenitic warmth of real wood. Our Hardwood Crown Moulding Comes in 4 different wood species and comes ready to be cut and stained..

Order online at: <u>http://www.architecturaldepot.com/BX1123BH.html</u> Date Printed: 04/18/2024 - 4:01 pm