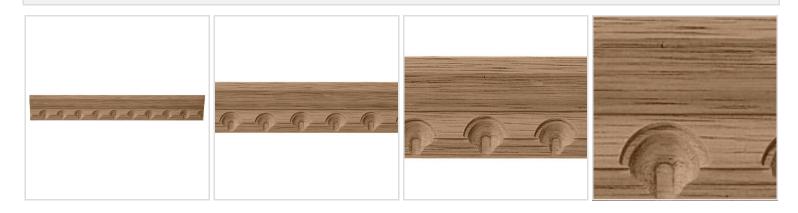

## 1 3/4"H x 1 3/16"P x 93"L, Moulding, Beech

- Exceptional elegance, exceptionally well priced
- Classic style
- High Quality product
- Eye-pleasing looks at low cost
- Eye-catching detail
- Easy to install
- This product qualifies for our Lowest Price Guarantee
- Order now and get our 30 day Price Protection

## DESCRIPTION

Sometimes, there's just no substitute for the authenitic warmth of real wood. Our Hardwood Crown Moulding Comes in 4 different wood species and comes ready to be cut and stained..

Order online at: <u>http://www.architecturaldepot.com/BX1162BH.html</u> Date Printed: 04/20/2024 - 6:02 am