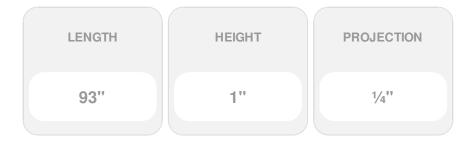

## 1"H x 1/4"P x 93"L, Moulding, Beech

- Exceptional elegance, exceptionally well priced
- Classic style
- High Quality product
- Eye-pleasing looks at low cost
- Eye-catching detail
- Easy to install
- This product qualifies for our Lowest Price Guarantee
- Order now and get our 30 day Price Protection