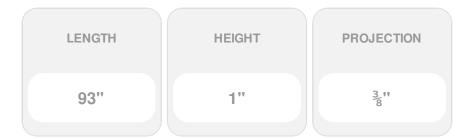

## 1"H x 3/8"P x 93"L, Moulding, Beech

- Exceptional elegance, exceptionally well priced
- Classic style
- High Quality product
- Eye-pleasing looks at low cost
- Eye-catching detail
- Easy to install
- This product qualifies for our Lowest Price Guarantee
- Order now and get our 30 day Price Protection