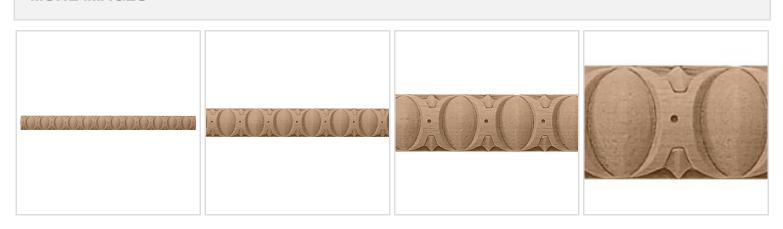

## **MORE IMAGES**

## **DESCRIPTION**

Sometimes, there's just no substitute for the authenitic warmth of real wood. Our Hardwood Crown Moulding Comes in 4 different wood species and comes ready to be cut and stained..

Order online at: <a href="http://www.architecturaldepot.com/BX1175BH.html">http://www.architecturaldepot.com/BX1175BH.html</a>