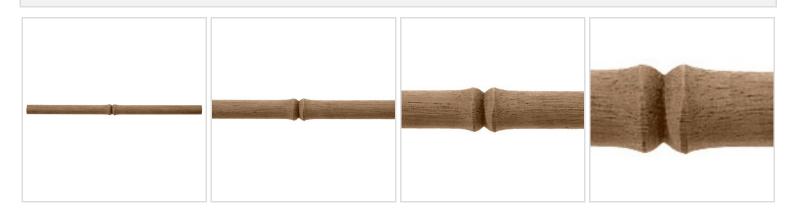

## 3/4"H x 3/8"P x 34 1/2"L, Turned Bamboo Moulding, Beech

- Exceptional elegance, exceptionally well priced
- Classic style
- High Quality product
- Eye-pleasing looks at low cost
- Eye-catching detail
- Easy to install
- This product qualifies for our Lowest Price Guarantee
- Order now and get our 30 day Price Protection

## **DESCRIPTION**

Sometimes, there's just no substitute for the authenitic warmth of real wood. Our Hardwood Crown Moulding Comes in 4 different wood species and comes ready to be cut and stained..

Order online at: http://www.architecturaldepot.com/BX1381BH.html