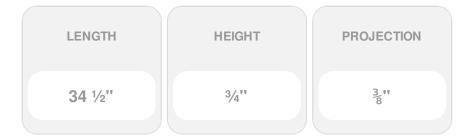

## 3/4"H x 3/8"P x 34 1/2"L, Turned Bamboo Moulding, Beech

- Exceptional elegance, exceptionally well priced
- Classic style
- High Quality product
- Eye-pleasing looks at low cost
- Eye-catching detail
- Easy to install
- This product qualifies for our Lowest Price Guarantee
- Order now and get our 30 day Price Protection