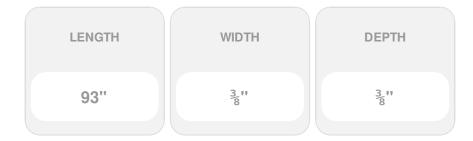

## 3/8"D, 93"L, Full Round, Rope Moulding, Beech

- Classic style
- High Quality product
- Eye-pleasing looks at low cost
- Eye-catching detail
- Easy to install
- This product qualifies for our Lowest Price Guarantee
- Order now and get our 30 day Price Protection